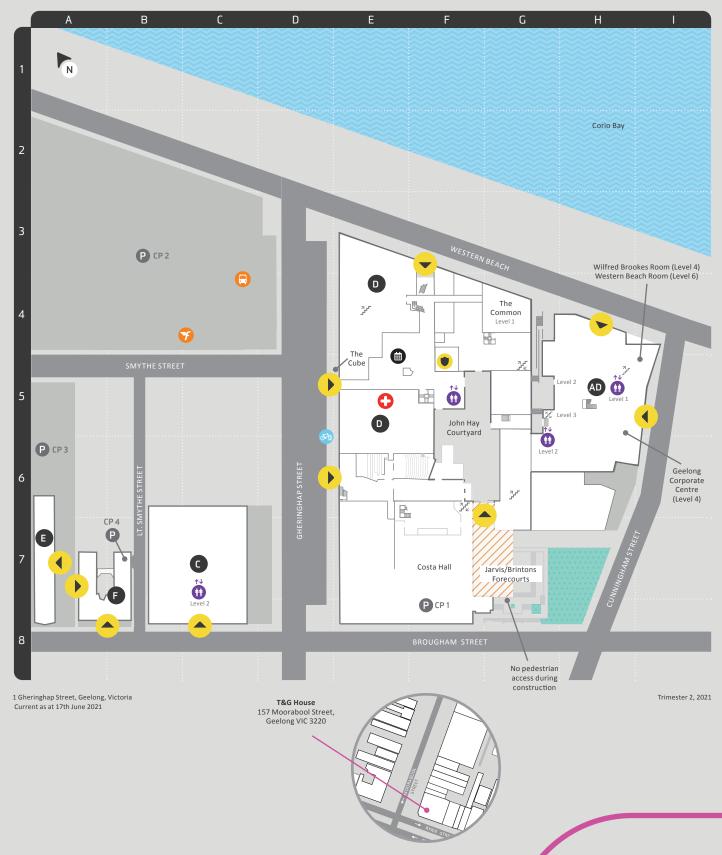

# Parking

Parking availability is limited; please consider alternative transport options. deakin.edu.au/get-to-deakin

😢 P

To park on campus, you will require a parking permit. Hourly/daily permits can be purchased using the CellOPark parking app or from cashless parking permit machines - see icon on map for locations. **deakin.edu.au/parking** 

#### Room numbers

Room numbers at Deakin University comprise the building letter or letters; the level (starting at 1 for ground level); the primary room number; and a secondary room number, for rooms that are accessed via another room. Thus JC3.100 indicates Building JC, level 3, room 100.

| Building                   | Code |
|----------------------------|------|
| Sally Walker Building      | AD   |
| Deakin Commercial Precinct | С    |
| John Hay Building          | D    |
| Brougham House             | F    |

| Faculties/Research                                         | Building | Level | Map ref |
|------------------------------------------------------------|----------|-------|---------|
| Faculty of Business and Law                                | D        | 2     | E5      |
| Faculty of Health                                          | D        | 2     | E5      |
| School of Communications and Creative Arts                 | D        | 2     | E5      |
| School of Nursing and Midwifery                            | D        | 2     | E5      |
| School of Health and Social<br>Development                 | D        | 2     | E5      |
| School of Psychology                                       | D        | 2     | E5      |
| School of Architecture and Built<br>Environment            | D        | 2     | E5      |
| Alfred Deakin Prime Ministerial<br>Library                 | AD       | 1     | H5      |
| Deakin University English<br>Language Institute (DUELI)    | D        | 4     | G6      |
| Deakin College                                             | С        | 2     | C7      |
| School of Architecture and Built<br>Environment - Workshop | F        | 1     | A5      |

| Lecture Theatres                                                                                           |              |                       | Map ref                       |
|------------------------------------------------------------------------------------------------------------|--------------|-----------------------|-------------------------------|
| D2.193 (Percy Baxter Lecture Theatre)                                                                      |              |                       | E6                            |
| D2.194                                                                                                     |              |                       | F6                            |
| D3.211                                                                                                     |              |                       | G4                            |
| Administrative/General                                                                                     | Building     | Level                 | Map ref                       |
| Accessible toilet                                                                                          | AD<br>C<br>D | 1<br>2<br>1<br>2<br>3 | H5<br>C7<br>E4,E5<br>E7<br>F5 |
| Advancement                                                                                                | D            | 2                     | G5                            |
| ATM                                                                                                        | D            | 2                     | F5                            |
| Bike hoops<br>(under cover – access via CP1)                                                               | D            | 1                     | F7                            |
| Changing Places facility                                                                                   | D            | 2                     | E5                            |
| Chancellery                                                                                                | AD           | 4                     | H5                            |
| Committee for Geelong                                                                                      | AD           | 1                     | H5                            |
| Deakin Abroad                                                                                              | D            | 2                     | E4                            |
| Deakin Learning Futures                                                                                    | AD           | 6                     | H6                            |
| Deakin University Student Association<br>(DUSA)                                                            | D            | 1                     | F4                            |
| Defibrillator - Automated External<br>Defibrillator (AED)                                                  | AD           | 1                     | H5                            |
| Deliveries/Supply distribution centre                                                                      | AD           | 1                     | G6                            |
| Disability Resource Centre                                                                                 | D            | 2                     | E4                            |
| Equity and Diversity                                                                                       | AD           | 2                     | H4                            |
| The Gallery (event space)                                                                                  | D            | 2                     | F5                            |
| Geelong Corporate Centre                                                                                   | AD           | 4                     | H5                            |
| Health and Wellbeing Centre,<br>Deakin Medical Centre, Counselling and<br>Psychological Support, Chaplains | D            | 2                     | E5                            |
| LIBRARY                                                                                                    | D            | 3                     | E5                            |
| Muslim Prayer Rooms                                                                                        | D            | 1                     | E5                            |
| Multi Faith Room                                                                                           | D            | 1                     | E3                            |
| Parents Room/baby change facilities                                                                        | D            | 1                     | F4                            |
| SECURITY Ph 1800 062 579                                                                                   | D            | 2                     | F5                            |
| STUDENT CENTRAL                                                                                            | D            | 2                     | E5                            |
| The Project Space (gallery)                                                                                | AD           | 1                     | 15                            |
| The Common Café and Bistro                                                                                 | D            | 1                     | G4                            |
| Mr Tod Café                                                                                                | D            | 3                     | E4                            |
| Western Beach Room                                                                                         | AD           | 6                     | H4                            |
| Wilfred Brookes Room                                                                                       | AD           | 4                     | H5                            |

Looking for a building?

| Building | Map ref |
|----------|---------|
| AD       | H5      |
| С        | C8      |
| D        | E5      |
| E        | A6      |
| F        | B7      |

T&G Building 157 Moorabool Street Geelong VIC 3220