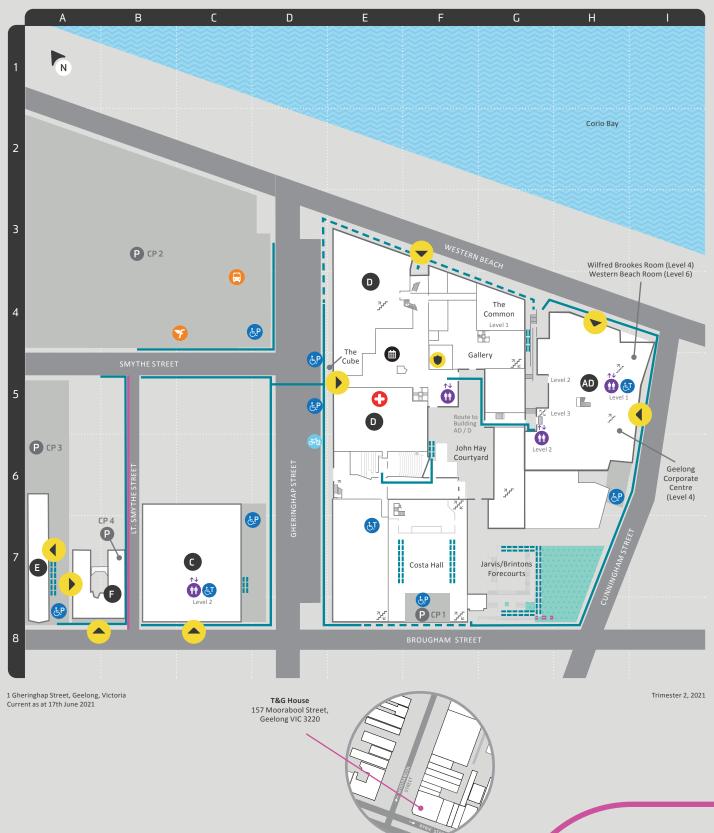

#### Room numbers

Room numbers at Deakin University comprise the building letter or letters; the level (starting at 1 for ground level); the primary room number; and a secondary room number, for rooms that are accessed via another room. Thus JC3.100 indicates Building JC, level 3, room 100.

| Building                   | Code |
|----------------------------|------|
| Sally Walker Building      | AD   |
| Deakin Commercial Precinct | С    |
| John Hay Building          | D    |
| Brougham House             | F    |

| Faculties/Research                                         | Building | Level | Map ref |
|------------------------------------------------------------|----------|-------|---------|
| Faculty of Business and Law                                | D        | 2     | E5      |
| Faculty of Health                                          | D        | 2     | E5      |
| School of Communications and Creative Arts                 | D        | 2     | E5      |
| School of Nursing and Midwifery                            | D        | 2     | E5      |
| School of Health and Social<br>Development                 | D        | 2     | E5      |
| School of Psychology                                       | D        | 2     | E5      |
| School of Architecture and Built<br>Environment            | D        | 2     | E5      |
| Alfred Deakin Prime Ministerial<br>Library                 | AD       | 1     | H5      |
| Deakin University English<br>Language Institute (DUELI)    | D        | 4     | G6      |
| Deakin College                                             | С        | 2     | C7      |
| School of Architecture and Built<br>Environment - Workshop | F        | 1     | A5      |

| Lecture Theatres                                                                                           |              |                       | Map ref                       |
|------------------------------------------------------------------------------------------------------------|--------------|-----------------------|-------------------------------|
| D2.193 (Percy Baxter Lecture Theatre)                                                                      |              |                       | E6                            |
| D2.194                                                                                                     |              |                       | F6                            |
| D3.211                                                                                                     |              |                       | G4                            |
| Administrative/General                                                                                     | Building     | Level                 | Map ref                       |
| Accessible toilet                                                                                          | AD<br>C<br>D | 1<br>2<br>1<br>2<br>3 | H5<br>C7<br>E4,E5<br>E7<br>F5 |
| Advancement                                                                                                | D            | 2                     | G5                            |
| ATM                                                                                                        | D            | 2                     | F5                            |
| Bike hoops<br>(under cover – access via CP1)                                                               | D            | 1                     | F7                            |
| Changing Places facility                                                                                   | D            | 2                     | E5                            |
| Chancellery                                                                                                | AD           | 4                     | H5                            |
| Committee for Geelong                                                                                      | AD           | 1                     | H5                            |
| Deakin Abroad                                                                                              | D            | 2                     | E4                            |
| Deakin Learning Futures                                                                                    | AD           | 6                     | H6                            |
| Deakin University Student Association<br>(DUSA)                                                            | D            | 1                     | F4                            |
| Defibrillator - Automated External<br>Defibrillator (AED)                                                  | AD           | 1                     | H5                            |
| Deliveries/Supply distribution centre                                                                      | AD           | 1                     | G6                            |
| Disability Resource Centre                                                                                 | D            | 2                     | E4                            |
| Equity and Diversity                                                                                       | AD           | 2                     | H4                            |
| The Gallery (event space)                                                                                  | D            | 2                     | F5                            |
| Geelong Corporate Centre                                                                                   | AD           | 4                     | H5                            |
| Health and Wellbeing Centre,<br>Deakin Medical Centre, Counselling and<br>Psychological Support, Chaplains | D            | 2                     | E5                            |
| LIBRARY                                                                                                    | D            | 3                     | E5                            |
| Muslim Prayer Rooms                                                                                        | D            | 1                     | E5                            |
| Multi Faith Room                                                                                           | D            | 1                     | E3                            |
| Parents Room/baby change facilities                                                                        | D            | 1                     | F4                            |
| SECURITY Ph 1800 062 579                                                                                   | D            | 2                     | F5                            |
| STUDENT CENTRAL                                                                                            | D            | 2                     | E5                            |
| The Project Space (gallery)                                                                                | AD           | 1                     | 15                            |
| The Common Café and Bistro                                                                                 | D            | 1                     | G4                            |
| Mr Tod Café                                                                                                | D            | 3                     | E4                            |
| Western Beach Room                                                                                         | AD           | 6                     | H4                            |
| Wilfred Brookes Room                                                                                       | AD           | 4                     | H5                            |

Looking for a building?

| Building | Map ref |
|----------|---------|
| AD       | H5      |
| С        | C8      |
| D        | E5      |
| E        | A6      |
| F        | B7      |

T&G Building 157 Moorabool Street Geelong VIC 3220